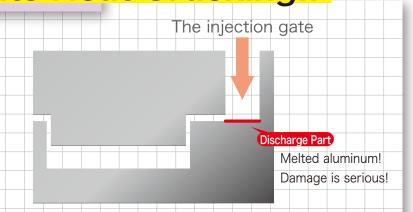

# For Die-cast Mold! Prevents Heat Cracking!!

In aluminum die-cast, mainly SKD-61, the melted aluminum at a high temperature will hit directly to the surface under the injection gate. And the damage of the surface will intense. By covering the surface thereof, it is possible to improve the durability of the mold, to extend the life.