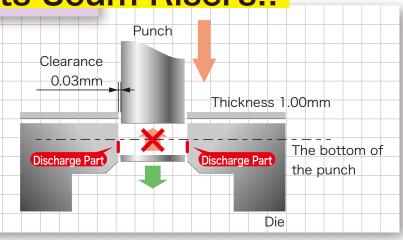

## For Press Dies! Prevents Scum Risers!!

Scum risers can be easily prevented in the case of precision punch dies by coating the inside of the female die. SK, SKD, SKH, carbide, etc., the die material is irrelevant. In addition, the body can discharge machining without removing from the press a heavy mold for a lightweight.